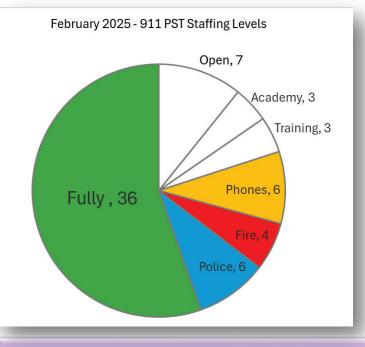

d individuals with limited English proficiency can communicate with 911 call takers via text more efficiently during emergencies.

Looking ahead, 12 additional languages are scheduled for future releases, further expanding our ability to provide equitable emergency services to a diverse population. As with any new technology, we will monitor translation services and work closely with our dispatchers to ensure they have the tools and training needed to manage multilingual emergency text communications effectively.

This service represents another step forward in our commitment to removing communication barriers and ensuring that help is accessible to everyone, regardless of the language they speak. We will continue to evaluate and enhance this program as new capabilities become available.



WELCOME CALL
RECEIVING ACADEMY
#46

Ali Sanchez
Leah Smith
Whitney Rowe

National Public Safety Telecommunicators Week April 13-19, 2025